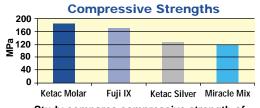

Study compares compressive strength of glass lonomers.

X. XU, J. BURGESS (Biomaterials 24, (2003) 2451-2461)

High compressive strength and marginal integrity make it a glass ionomer of choice for posterior restorations.