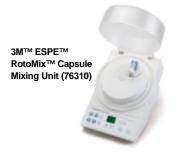

#### **Ordering Information**

Ketac™ Molar Quick Aplicap® Introductory Kit (56368)

| Item Number | Product Information                                                                                                                                                                                                                            |  |  |  |  |  |  |
|-------------|------------------------------------------------------------------------------------------------------------------------------------------------------------------------------------------------------------------------------------------------|--|--|--|--|--|--|
| 56368       | Ketac Molar Quick Aplicap Introductory Kit Kit contains: 50 Aplicap Capsules: 10 Capsules each of Shades A1, A2, A3, A4 and B2; Activator; Applier; Ketac Conditioner Dentin Pretreatment Solution; Ketac Glaze Light-Cured Varnish            |  |  |  |  |  |  |
| 56369       | Ketac Molar Quick Aplicap 50 – Capsules, Assorted                                                                                                                                                                                              |  |  |  |  |  |  |
| 56366       | Ketac Molar Quick Aplicap 50 – A1 Shade Capsules                                                                                                                                                                                               |  |  |  |  |  |  |
| 56363       | Ketac Molar Quick Aplicap 50 – A2 Shade Capsules                                                                                                                                                                                               |  |  |  |  |  |  |
| 56364       | Ketac Molar Quick Aplicap 50 – A3 Shade Capsules                                                                                                                                                                                               |  |  |  |  |  |  |
| 56367       | Ketac Molar Quick Aplicap 50 – A4 Shade Capsules                                                                                                                                                                                               |  |  |  |  |  |  |
| 56365       | Ketac Molar Quick Aplicap 50 – B2 Shade Capsules                                                                                                                                                                                               |  |  |  |  |  |  |
| 37461       | Ketac <sup>™</sup> Conditioner 1 – 10ml Liquid Pack, 25 Tips                                                                                                                                                                                   |  |  |  |  |  |  |
| 37191       | <b>Ketac</b> <sup>™</sup> <b>Glaze</b> 1 – 2.5g Bottle                                                                                                                                                                                         |  |  |  |  |  |  |
| 76310       | RotoMix Capsule Mixing Unit (120V/60Hz) Simple touch-pad, programmable operation. Delivers a completely homogenous mix. Designed for mixing 3M ESPE Aplicap and Maxicap capsules but is suitable for standard dental capsule mixing materials. |  |  |  |  |  |  |